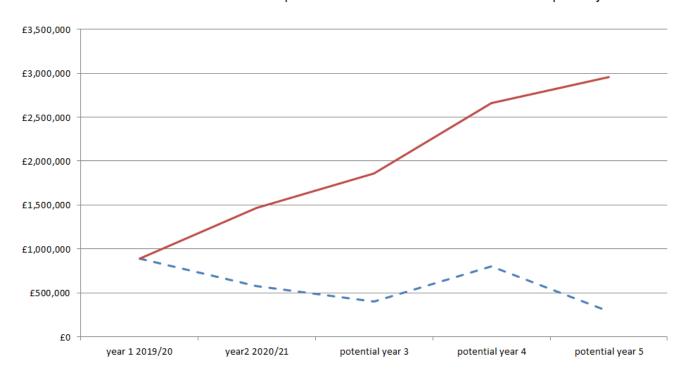

The current spend profile has been as closely matched to the needs graph some area boards such as Trowbridge have not had their full year 5 commitment, the spend profile and schemes will be reviewed annually.

- - Southern Wiltshire Annual spend ---- Southern Wiltshire Cumulative Spend 5 years