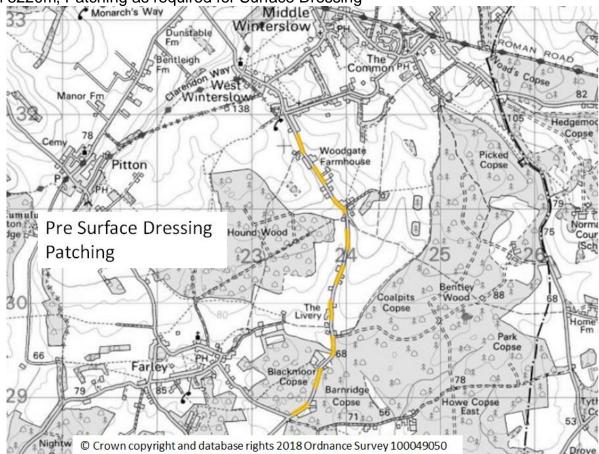

### C287 LIVERY ROAD (30 MPH WEST WINTERSLOW S TO BEN LANE) WINTERSLOW inc appx 10 m into West Winterslow

Length 5220m, Patching as required for Surface Dressing

C287 LONG DROVE (BEN LANE SOUTH WEST TO 30 MPH) EAST GRIMSTEAD

Length 970m, Patching as required for Surface Dressing