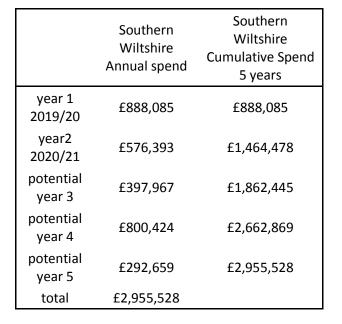

|                     | Royal Wootton Bassett<br>& Cricklade | Salisbury  | South West<br>Wiltshire | Southern<br>Wiltshire | Tidworth   | Trowbridge | Warminster | Westbury   | total       |
|---------------------|--------------------------------------|------------|-------------------------|-----------------------|------------|------------|------------|------------|-------------|
| year 1<br>2019/20   | £865,485                             | £438,642   | £759,052                | £888,085              | £107,343   | £230,865   | £166,518   | £430,377   | £10,187,611 |
| year2<br>2020/21    | £798,401                             | £1,297,800 | £763,473                | £576,393              | £450,030   | £210,600   | £439,452   | £744,367   | £11,714,645 |
| potential<br>year 3 | £636,729                             | £460,925   | £1,127,228              | £397,967              | £455,528   | £355,284   | £671,490   | £591,023   | £10,954,582 |
| potential<br>year 4 | £487,199                             | £300,000   | £500,168                | £800,424              | £758,019   | £741,906   | £587,426   | £471,546   | £11,039,087 |
| potential<br>year 5 | £870,432                             | £230,716   | £490,954                | £292,659              | £965,347   | £544,000   | £990,772   | £590,000   | £10,343,332 |
| total               | £3,658,246                           | £2,728,083 | £3,640,875              | £2,955,528            | £2,736,267 | £2,082,655 | £2,855,658 | £2,827,313 | £54,239,257 |