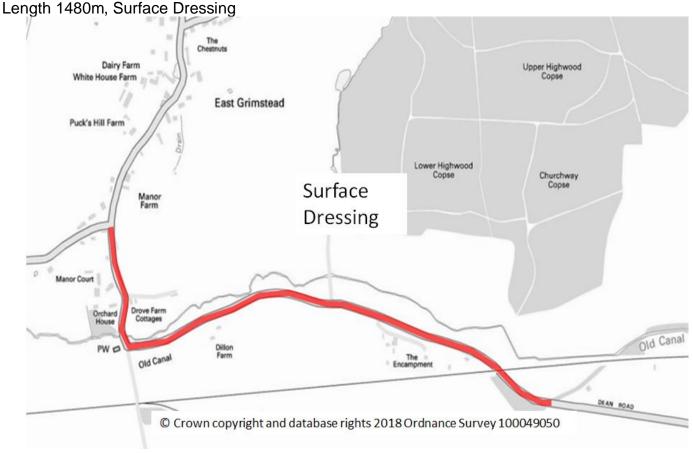

# C321 DEAN ROAD (30 MPH EAST GRIMSTEAD EAST TO PATH OF OLD CANAL AFTER RAIL BRIDGE) WEST DEAN