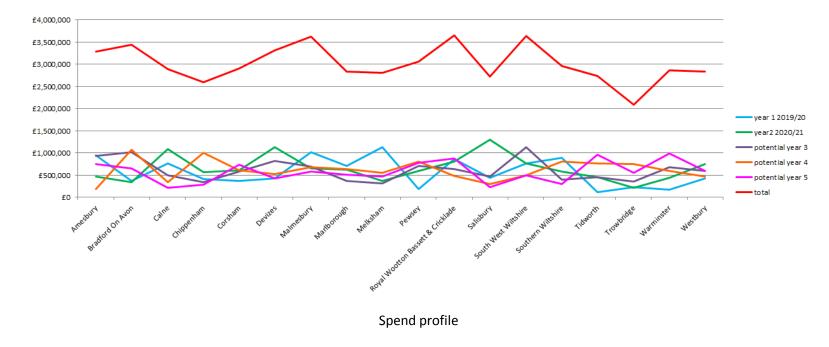

The current spend profile has been as closely matched to the needs graph some area boards such as Trowbridge have not had their full year 5 commitment, the spend profile and schemes will be reviewed annually.

- - Southern Wiltshire Annual spend ---- Southern Wiltshire Cumulative Spend 5 years