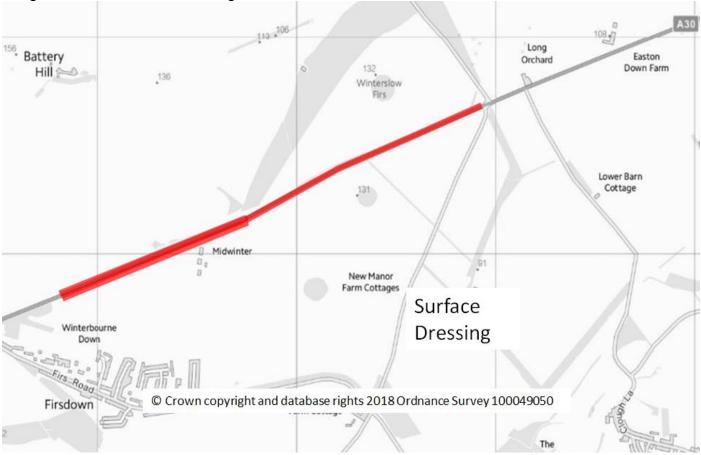

### C287 LIVERY ROAD (30 MPH WEST WINTERSLOW S TO BEN LANE) WINTERSLOW inc appx 10 m into West Winterslow

Length 5220m, Patching as required for Surface Dressing

C287 LONG DROVE (BEN LANE SOUTH WEST TO 30 MPH) EAST GRIMSTEAD

Length 970m, Patching as required for Surface Dressing