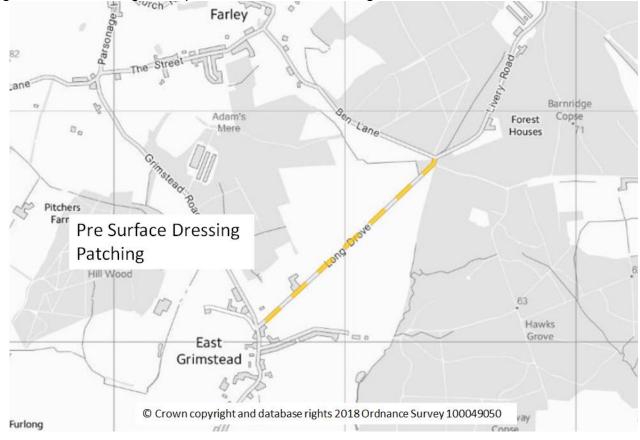

### C287 LIVERY ROAD (30 MPH WEST WINTERSLOW S TO BEN LANE) WINTERSLOW inc appx 10 m into West Winterslow

Length 5220m, Patching as required for Surface Dressing

C287 LONG DROVE (BEN LANE SOUTH WEST TO 30 MPH) EAST GRIMSTEAD

Length 970m, Patching as required for Surface Dressing