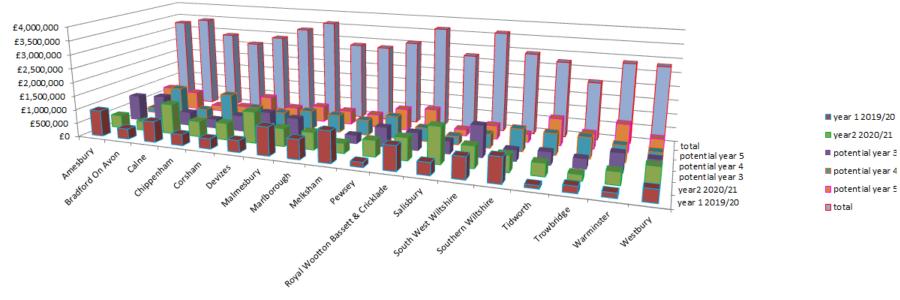

The current spend profile has been as closely matched to the needs graph some area boards such as Trowbridge have not had their full year 5 commitment, the spend profile and schemes will be reviewed annually.

- - Southern Wiltshire Annual spend ---- Southern Wiltshire Cumulative Spend 5 years