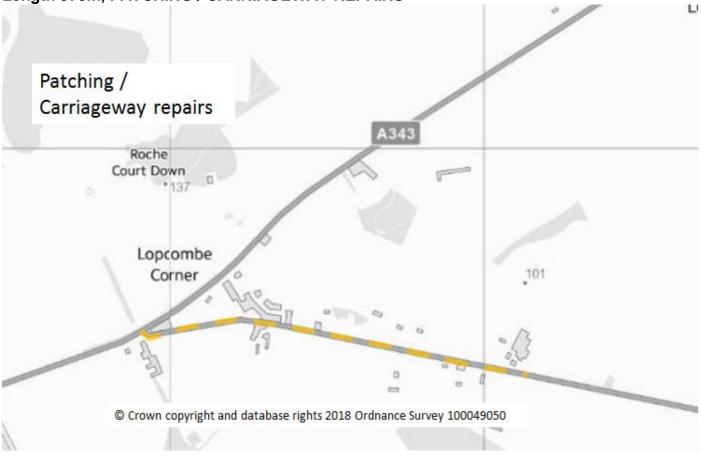

#### A30 LOPCOMBE CORNER FROM JUNCTION WITH A343 TO COUNTY BOUNDARY Length 970m, PATCHING / CARRIAGEWAY REPAIRS