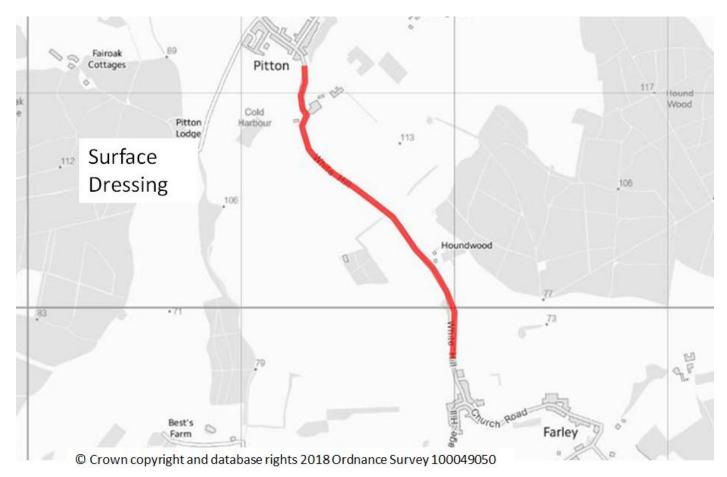

## C321 PARSONAGE HILL (GRIMSTEAD ROAD/LUCEWOOD LANE-CHURCH ROAD/PITTON ROAD) FARLEY

Length 450m, Surface Dressing

C321 PITTON ROAD/WHITE HILL (30 MPH FARLEY NORTH TO 30 MPH PITTON) FARLEY Length 1640m, Surface Dressing (large section of surfacing to be included)