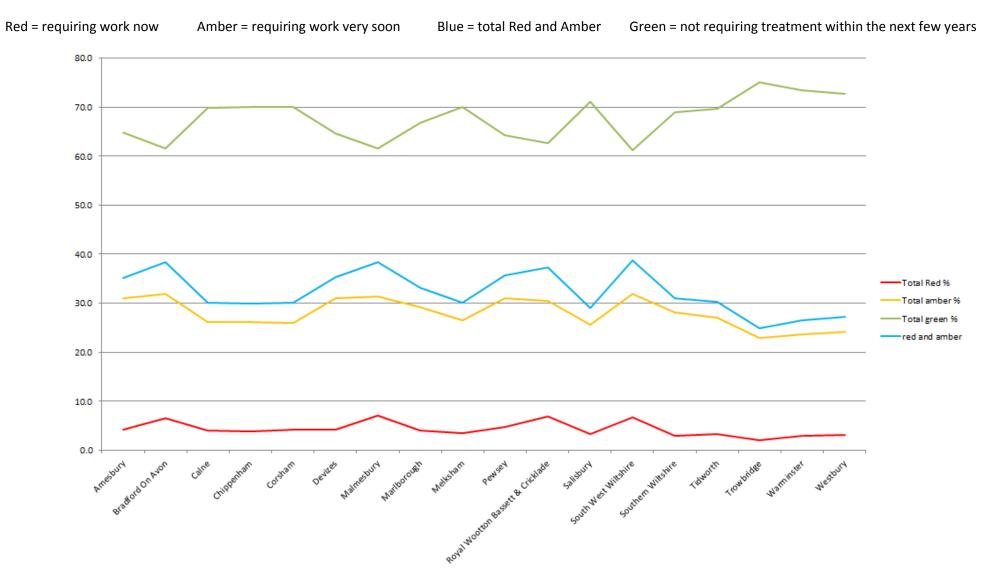

#### CURRENT CONDITION BY AREA BOARD

#### TOTAL LENGTH OF THE ADOPTED NETWORK REQUIRING MAINTENANCE

needs

The budget has been allocated in accordance with the need for maintenance in each area board, spend will vary in each board area where substantial interventions are required.