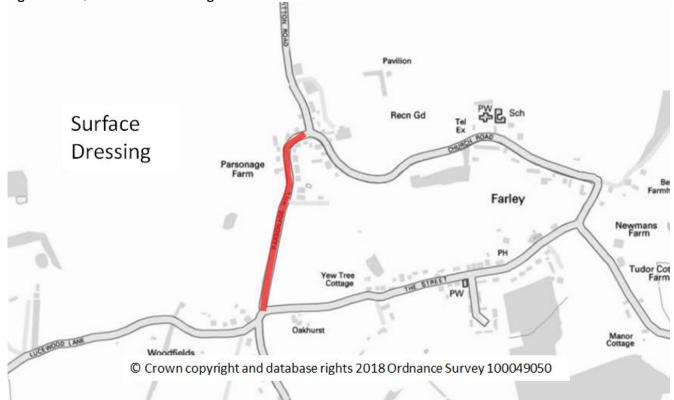

## C321 PARSONAGE HILL (GRIMSTEAD ROAD/LUCEWOOD LANE-CHURCH ROAD/PITTON ROAD) FARLEY

Length 450m, Surface Dressing

C321 PITTON ROAD/WHITE HILL (30 MPH FARLEY NORTH TO 30 MPH PITTON) FARLEY Length 1640m, Surface Dressing (large section of surfacing to be included)