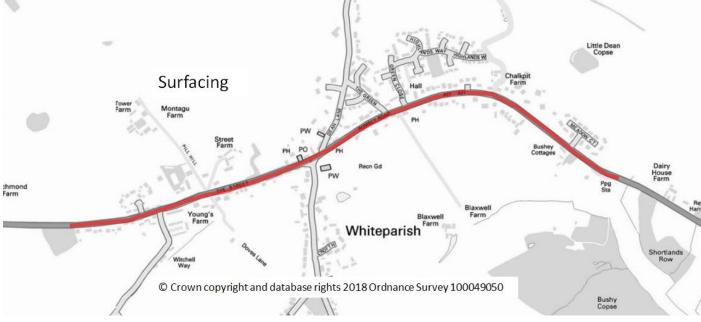

## A27 ROMSEY ROAD, Whiteparish from WESTERN 30 MPH WHITEPARISH to EASTERN 30 MPH WHITEPARISH

Length 1990m, Surfacing