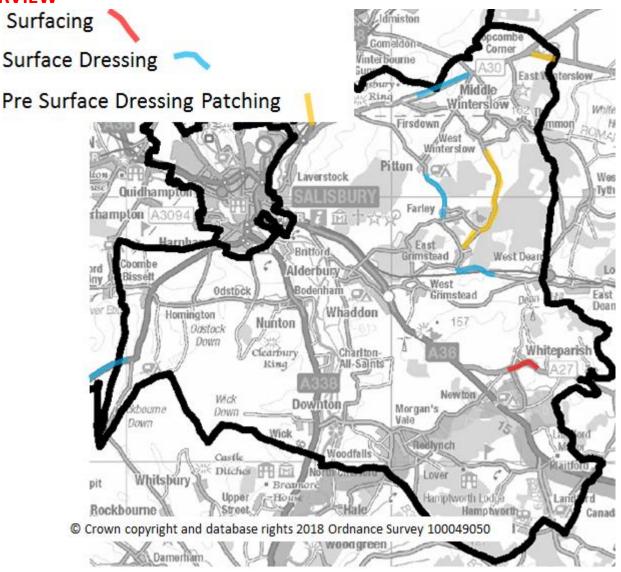

>REVIEW   | 1300 | 2023/24 |
| UC    | SOUT_23_0006 | BEN LANE                                           | THE STREET     | PARSONAGE HILL | REQUIRES<br>REVIEW   |      | 2023/24 |

| REQUIRES<br>REVIEW BARFORD LANE | SURFACING | F | FF |  |
|---------------------------------|-----------|---|----|--|
|---------------------------------|-----------|---|----|--|

| REQUIRES<br>REVIEW | C27 PART - COMMON ROAD, WHITEPARISH         |  | REQUIRES<br>REVIEW | FF |
|--------------------|---------------------------------------------|--|--------------------|----|
| REQUIRES<br>REVIEW | A338 JUNCTION BROKEN CROSS TO<br>LAVERSTOCK |  | REQUIRES<br>REVIEW | FF |





- - Southern Wiltshire Annual spend ---- Southern Wiltshire Cumulative Spend 5 years

### SOUTHERN WILTSHIRE AREA BOARD 2019/20 OVERVIEW



## A27 ROMSEY ROAD, Whiteparish from WESTERN 30 MPH WHITEPARISH to EASTERN 30 MPH WHITEPARISH

Length 1990m, Surfacing





### A30 THORNEY DOWN DUAL CARRIAGEWAY AND EB TO JOINT AT THE HAVEN Length 3200m, Surface Dressing

# C321 DEAN ROAD (30 MPH EAST GRIMSTEAD EAST TO PATH OF OLD CANAL AFTER RAIL BRIDGE) WEST DEAN



## C321 PARSONAGE HILL (GRIMSTEAD ROAD/LUCEWOOD LANE-CHURCH ROAD/PITTON ROAD) FARLEY

Length 450m, Surface Dressing



C321 PITTON ROAD/WHITE HILL (30 MPH FARLEY NORTH TO 30 MPH PITTON) FARLEY Length 1640m, Surface Dressing (large section of surfacing to be included)



### C287 LIVERY ROAD (30 MPH WEST WINTERSLOW S TO BEN LANE) WINTERSLOW inc appx 10 m into West Winterslow

Length 5220m, Patching as required for Surface Dressing



C287 LONG DROVE (BEN LANE SOUTH WEST TO